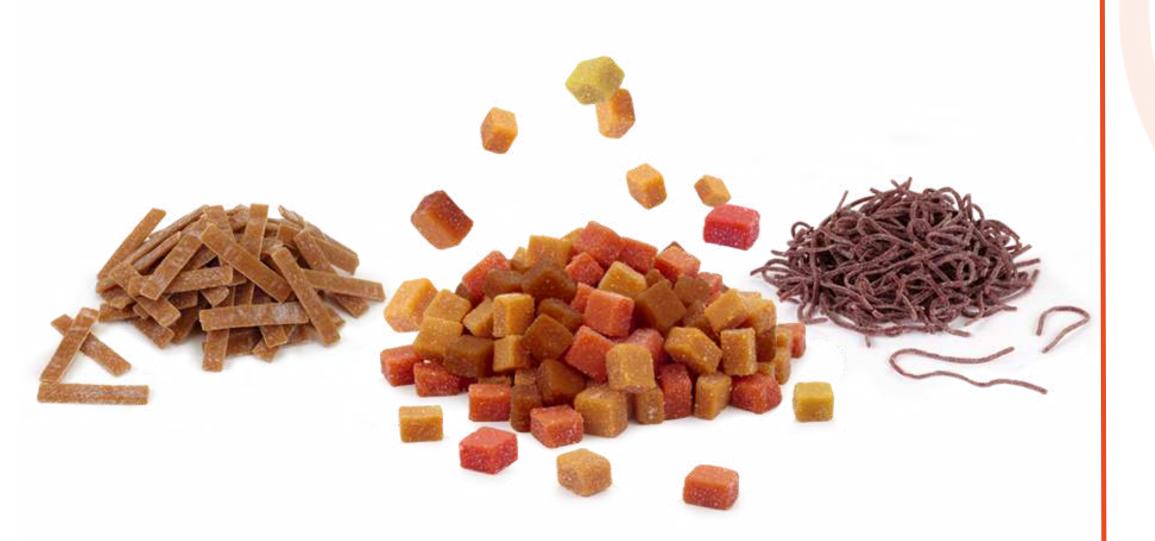

# FRUIT PUREE

Fruit puree pieces are obtained by mashing the fruits, drying them, and cutting them in different sizes according to customer preferences.

Fruit puree pieces available in cubes, strings, sticks, leather and macaroni shapes. Available cube options are 3-5 mm, 5-8 mm and 8-10 mm.

**Blueberries** 

Raspberry

**Strawberry** 

**Mixed Berries** 

Mango

**Apple** 

**Peach** 

**Pineapple** 

**Figs** 

**Pomegranate Arils** 

**Apricots** 