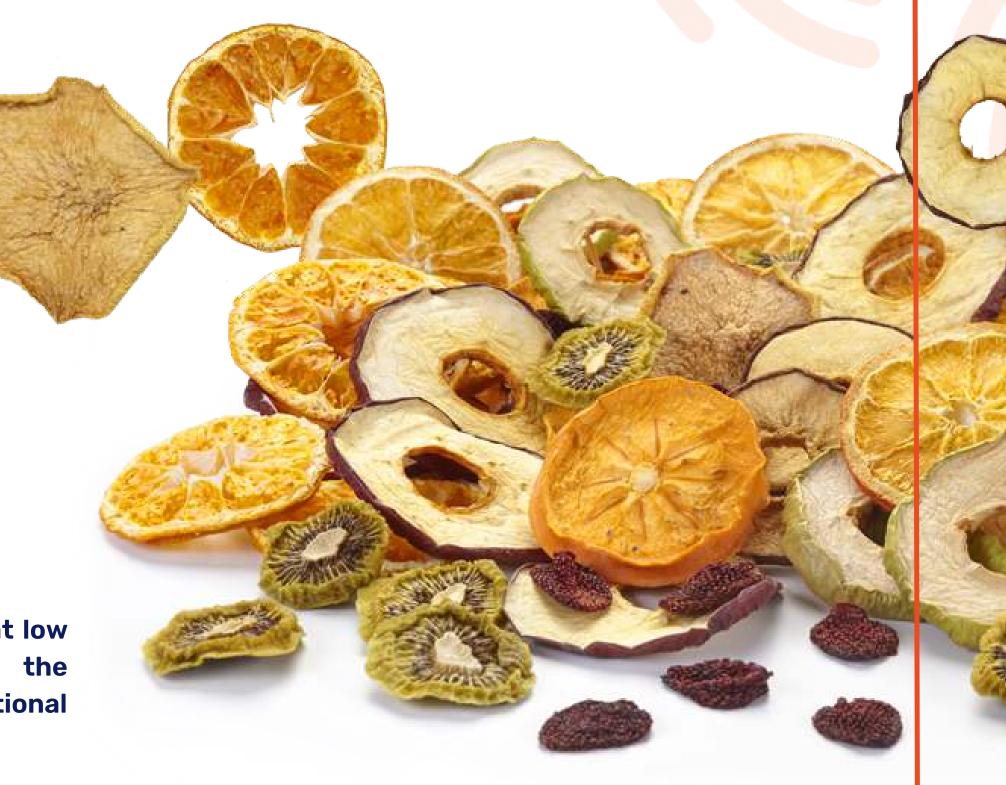

### DRIED FRUITS

**Apple** 

**Banana** 

**Blackberry** 

**Blueberry** 

**Grapefruit** 

Kiwi

Lemon

Mandarin

Melon

**Orange** 

**Peach** 

Pear

**Persimmon** 

**Plum** 

**Pomegranate** 

Quince

Raspberry

**Red Currant** 

**Sour Cherry** 

**Strawberry** 

Natural dried fruits are dried in specially designed ovens at low temperatures without using any preservatives. Thus, the original taste, color, vitamins, minerals and nutritional components of the fruit are preserved.

Available size options are chunk, whole, slice and segment.

**LUPA** FOODS

Apple Blackberry

**Blueberry** 

**Grapefruit** 

Kiwi

Lemon

Mandarin