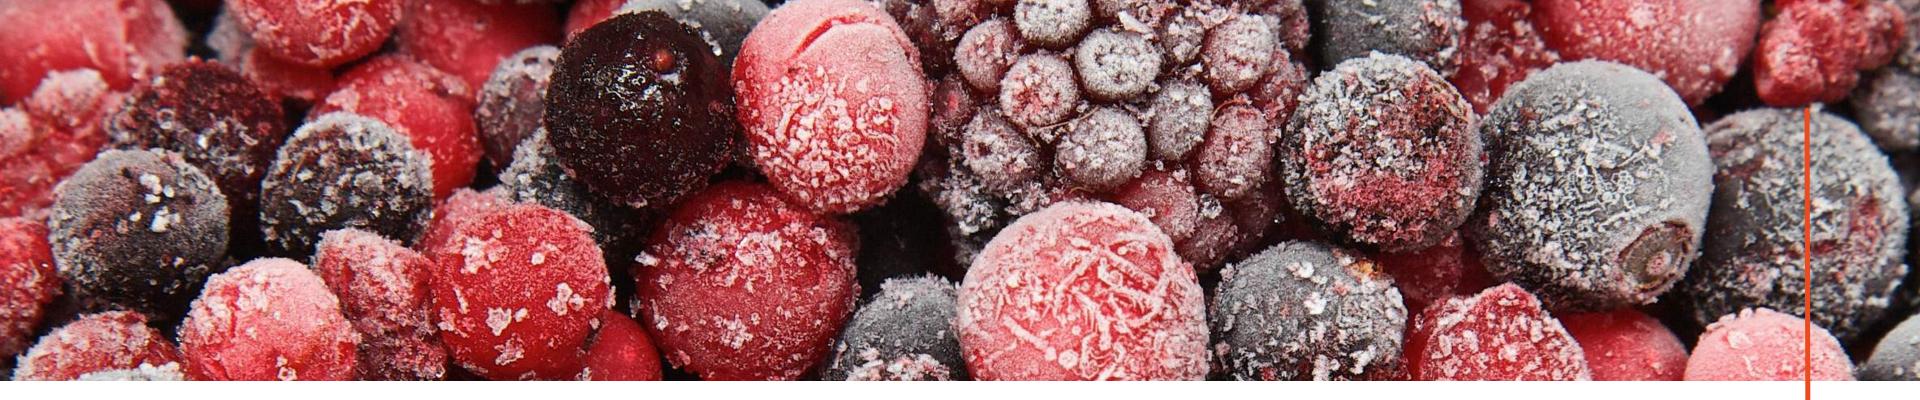

# IQF FRUITS

IQF fruit is made by freezing freshly harvested fruits at very low temperatures within hours of picking. This process locks in the original taste, color, vitamins, minerals, and nutritional components of the fruit without any need for preservatives.

When it comes to IQF fruit, you can choose from a range of options.

Sicilian Lemon Concentrate (4:1)
Pure Lime Concentrate (4:1)
Sicilian Orange Concentrate (5:1)
Sicilian Dice Press Lemon
Mandarin Oil
Blond Orange Oil
Diced Orange Peel in Brine