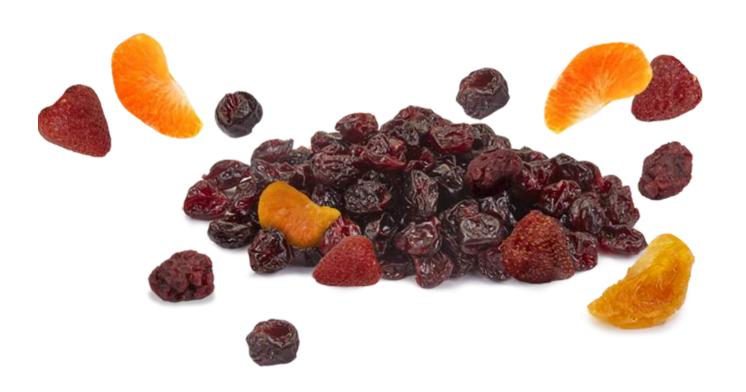

### DRIED FRUITS

**Apple** 

**Banana** 

**Blackberry** 

**Blueberry** 

**Grapefruit** 

Kiwi

Lemon

Mandarin

Melon

**Orange** 

**Peach** 

Pear

**Persimmon** 

**Plum** 

**Pomegranate** 

Quince

Raspberry

**Red Currant** 

**Sour Cherry** 

**Strawberry** 

Natural dried fruits are dried in specially designed ovens at low temperatures without using any preservatives. Thus, the original taste, color, vitamins, minerals and nutritional components of the fruit are preserved.

Available size options are chunk, whole, slice and segment.

**LUPA** FOODS

Apple Blackberry

**Blueberry** 

**Grapefruit** 

Kiwi

Lemon

Mandarin